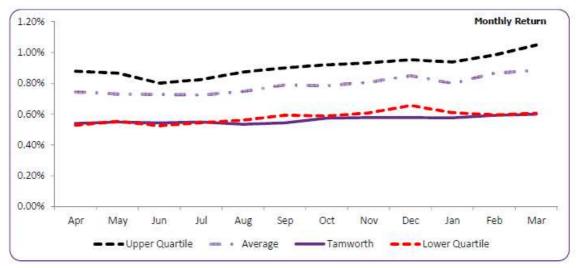

## COMBINED INVESTMENTS (excluding impaired investments)

|                | April  | May    | June   | July   | Aug    | Sept   | Oct    | Nov    | Dec    | Jan    | Feb    | March  | Year  |
|----------------|--------|--------|--------|--------|--------|--------|--------|--------|--------|--------|--------|--------|-------|
| Av Bal E'm     | 31.64  | 31.39  | 31.88  | 32.70  | 33.37  | 34.08  | 34.17  | 33.45  | 34.36  | 34.78  | 33.50  | 33.09  | 33.20 |
| Earned £'k     | 14.0   | 14.6   | 14.2   | 15.2   | 15.1   | 15.2   | 16.6   | 15.9   | 16.8   | 17.0   | 15.2   | 16.8   | 186.8 |
| Upper Quartile | 0.88%  | 0.87%  | 0.80%  | 0.82%  | 0.87%  | 0.90%  | 0.92%  | 0.93%  | 0.95%  | 0.94%  | 0.99%  | 1.05%  | 0.88% |
| Average        | 0.74%  | 0.73%  | 0.73%  | 0.73%  | 0.75%  | 0.79%  | 0.79%  | 0.81%  | 0.85%  | 0.80%  | 0.87%  | 0.88%  | 0.78% |
| % Return       | 0.54%  | 0.55%  | 0.54%  | 0.55%  | 0.53%  | 0.54%  | 0.57%  | 0.58%  | 0.58%  | 0.57%  | 0.59%  | 0.60%  | 0.56% |
| Lower Quartile | 0.53%  | 0.55%  | 0.53%  | 0.55%  | 0.56%  | 0.59%  | 0.59%  | 0.61%  | 0.66%  | 0.61%  | 0.60%  | 0.61%  | 0.59% |
| % Diff from Av | -0.20% | -0.18% | -0.19% | -0.18% | -0.21% | -0.25% | -0.21% | -0.23% | -0.27% | -0.22% | -0.28% | -0.29% |       |