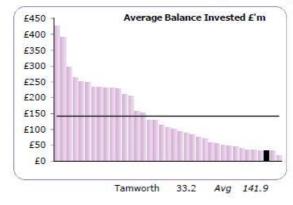

## COMBINED INVESTMENTS (excluding impaired investments)

|                | April  | May    | June   | July   | Aug    | Sept   | Oct    | Nov    | Dec    | Jan    | Feb    | March  | Year  |
|----------------|--------|--------|--------|--------|--------|--------|--------|--------|--------|--------|--------|--------|-------|
| Av Bal E'm     | 31.64  | 31.39  | 31.88  | 32.70  | 33.37  | 34.08  | 34.17  | 33.45  | 34.36  | 34.78  | 33.50  | 33.09  | 33.20 |
| Earned £'k     | 14.0   | 14.6   | 14.2   | 15.2   | 15.1   | 15.2   | 16.6   | 15.9   | 16.8   | 17.0   | 15.2   | 16.8   | 186.8 |
| Upper Quartile | 0.88%  | 0.87%  | 0.80%  | 0.82%  | 0.87%  | 0.90%  | 0.92%  | 0.93%  | 0.95%  | 0.94%  | 0.99%  | 1.05%  | 0.88% |
| Average        | 0.74%  | 0.73%  | 0.73%  | 0.73%  | 0.75%  | 0.79%  | 0.79%  | 0.81%  | 0.85%  | 0.80%  | 0.87%  | 0.88%  | 0.78% |
| % Return       | 0.54%  | 0.55%  | 0.54%  | 0.55%  | 0.53%  | 0.54%  | 0.57%  | 0.58%  | 0.58%  | 0.57%  | 0.59%  | 0.60%  | 0.56% |
| Lower Quartile | 0.53%  | 0.55%  | 0.53%  | 0.55%  | 0.56%  | 0.59%  | 0.59%  | 0.61%  | 0.66%  | 0.61%  | 0.60%  | 0.61%  | 0.59% |
| % Diff from Av | -0.20% | -0.18% | -0.19% | -0.18% | -0.21% | -0.25% | -0.21% | -0.23% | -0.27% | -0.22% | -0.28% | -0.29% |       |