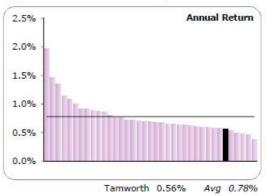

## COMBINED INVESTMENTS (excluding impaired investments)

|                | April  | May    | June   | July   | Aug    | Sept   | Oct    | Nov    | Dec    | Jan    | Feb    | March  | Year  |
|----------------|--------|--------|--------|--------|--------|--------|--------|--------|--------|--------|--------|--------|-------|
| Av Bal E'm     | 31.64  | 31.39  | 31.88  | 32.70  | 33.37  | 34.08  | 34.17  | 33.45  | 34.36  | 34.78  | 33.50  | 33.09  | 33.20 |
| Earned £'k     | 14.0   | 14.6   | 14.2   | 15.2   | 15.1   | 15.2   | 16.6   | 15.9   | 16.8   | 17.0   | 15.2   | 16.8   | 186.8 |
| Upper Quartile | 0.88%  | 0.87%  | 0.80%  | 0.82%  | 0.87%  | 0.90%  | 0.92%  | 0.93%  | 0.95%  | 0.94%  | 0.99%  | 1.05%  | 0.88% |
| Average        | 0.74%  | 0.73%  | 0.73%  | 0.73%  | 0.75%  | 0.79%  | 0.79%  | 0.81%  | 0.85%  | 0.80%  | 0.87%  | 0.88%  | 0.78% |
| % Return       | 0.54%  | 0.55%  | 0.54%  | 0.55%  | 0.53%  | 0.54%  | 0.57%  | 0.58%  | 0.58%  | 0.57%  | 0.59%  | 0.60%  | 0.56% |
| Lower Quartile | 0.53%  | 0.55%  | 0.53%  | 0.55%  | 0.56%  | 0.59%  | 0.59%  | 0.61%  | 0.66%  | 0.61%  | 0.60%  | 0.61%  | 0.59% |
| % Diff from Av | -0.20% | -0.18% | -0.19% | -0.18% | -0.21% | -0.25% | -0.21% | -0.23% | -0.27% | -0.22% | -0.28% | -0.29% |       |